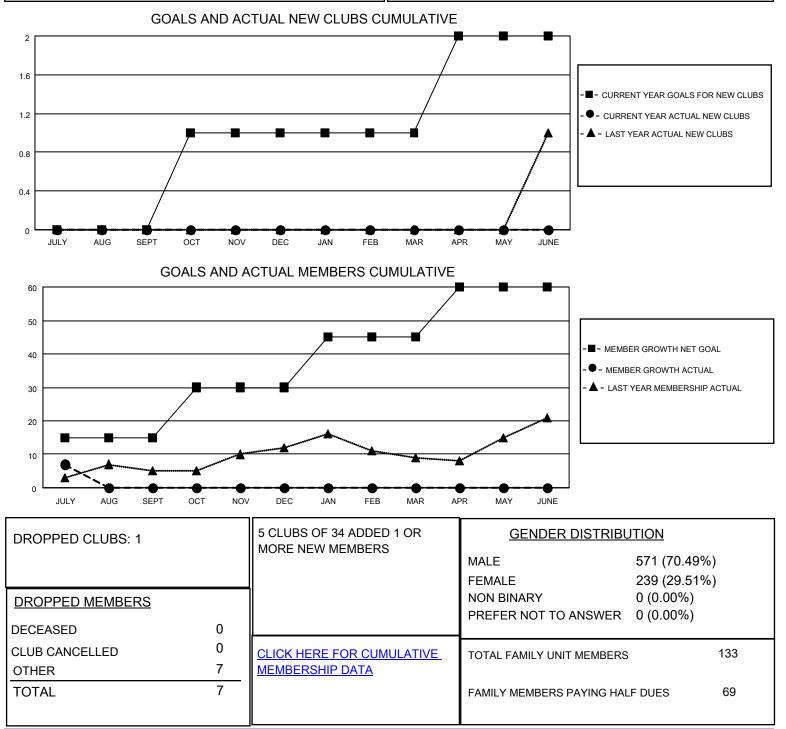

## LOCATION LOUISIANA

District 8 N

Results as of: 7/31/2023

| Clubs                 |               |           |               | Members               |                         |                         |                                                    |
|-----------------------|---------------|-----------|---------------|-----------------------|-------------------------|-------------------------|----------------------------------------------------|
| RESULTS FOR 2023-2024 |               |           |               | RESULTS FOR 2023-2024 |                         |                         |                                                    |
| QUARTER               | NEW CLUB GOAL | NEW CLUBS | DROPPED CLUBS | QUARTER               | MBER GROWTH NET<br>GOAL | MEMBER GROWTH<br>ACTUAL | DROPPED<br>MEMBERS ACTUAL<br>(including transfers) |
| JULY/AUG/SEPT         | 0             | 0         | 1             | JULY/AUG/SEPT         | 15                      | 14                      | 7                                                  |
| OCT/NOV/DEC           | 1             | 0         | 0             | OCT/NOV/DEC           | 15                      | 0                       | 0                                                  |
| JAN/FEB/MAR           | 0             | 0         | 0             | JAN/FEB/MAR           | 15                      | 0                       | 0                                                  |
| APR/MAY/JUNE          | 1             | 0         | 0             | APR/MAY/JUNE          | 15                      | 0                       | 0                                                  |